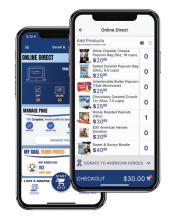

## **ONLINE DIRECT**

Virtual Fundraising is safest for kids!

Safe for Kids Fundraise from the safety of home.

**Product Variety Even MORE products** to choose from.

No Handling **Products ship directly** to vour customers.

## **HOW IT WORKS**

### TWO WAYS CUSTOMERS ORDER ONLINE DIRECT

#### **VIRTUAL STORE**

- Share your fundraising page via email, text, or social media
- 2. Customers click your link to place online orders
- 3. Products ship to your customers

#### **KID RECORDED**

- **Record customer** orders in the Trail's **End App**
- 2. Take payment (credit/debit only) "Text to Pay" feature for socially distant payments!
- 3. Products ship to vour customers