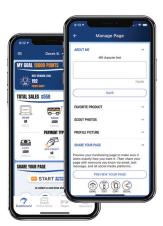

# DOWNLOAD THE APP & START SELLING TODAY

It only takes ONE MINUTE to register an account!

Accept Debit & Credit Cards for FREE! No Reader Required.

Each Kid Must Have a Registered Account. Same Email Can Be Used For Multiple Accounts.

### SIGN IN & SET YOUR GOAL Text APP to 62771 to download the app