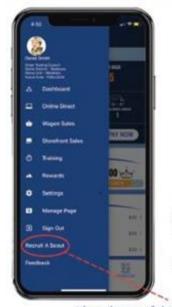

### **RECRUIT A SCOUT**

Tip: The Recruit a Scout feature allows Scouts in your unit to collect contact information from families interested in joining Scouting while selling popcorn. When the form is completed, an email is triggered to the leader of the unit and your council.

It's an impactful program that's attractive to Scout families and helps you gain membership!

### **RECRUITMENT BONUS**

storefronts to join Scouting and you can earn bonus Trail's End Rewards points.

- Every Scout who recruits a new Scout will earn **200 bonus points**.
- Every Scout who recruits 3 new Scouts will be entered into a grand prize drawing for a \$500 Amazon Gift Card.