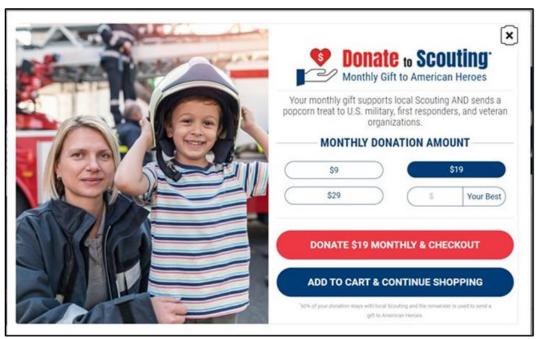

## **NEW SUBSCRIPTIONS**

### FOR AMERICAN HEROES' DONATIONS

## NEW Monthly gift to Scouting & American Heroes in addition to existing one-time gifts.

- Customers can sign up in your virtual store.
- Easier than ever for customers to support local youth, U.S. military, and first responders.
- Customers choose what amount is best for them.
- Sell 5, \$19+ subscriptions to fund your entire year.\*