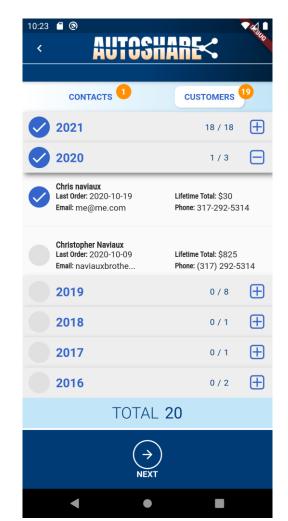

## **NEW AUTOSHARE**

Your Online Direct Campaign just got a whole lot EASIER! It's as easy as 1-2-3!

- 1. Click Start AUTOSHARE
- 2. Choose the sharing Campaign that fits your goals.
- 3. Select your contacts straight from your device.

\*Make sure to allow contact app permissions if you want to take advantage of this easy, time saving feature.

Jared