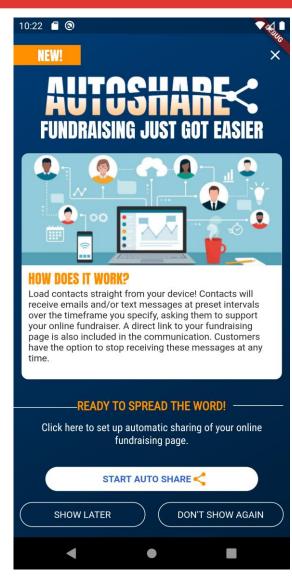

## **NEW AUTOSHARE**

Your Online Direct Campaign just got a whole lot EASIER! It's as easy as 1-2-3!

- 1. Click Start AUTOSHARE
- 2. Choose the sharing Campaign that fits your goals.
- 3. Select your contacts straight from your device.

\*Make sure to allow contact app permissions if you want to take advantage of this easy, time saving feature.

Jared