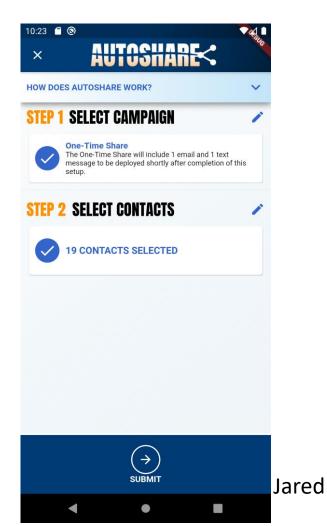

## **NEW AUTOSHARE**

Your Online Direct Campaign just got a whole lot EASIER! It's as easy as 1-2-3!

- 1. Click Start AUTOSHARE
- 2. Choose the sharing Campaign that fits your goals.
- 3. Select your contacts straight from your device.

\*Make sure to allow contact app permissions if you want to take advantage of this easy, time saving feature.

Jared