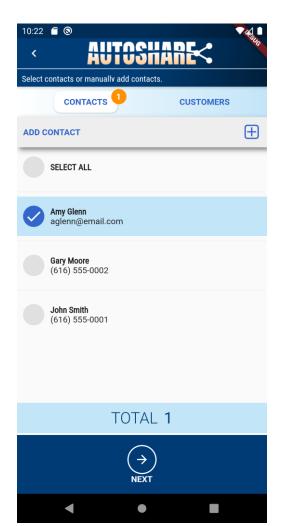

## **NEW AUTOSHARE**

Your Online Direct Campaign just got a whole lot EASIER! It's as easy as 1-2-3!

- 1. Click Start AUTOSHARE
- 2. Choose the sharing Campaign that fits your goals.
- 3. Select your contacts straight from your device.

\*Make sure to allow contact app permissions if you want to take advantage of this easy, time saving feature.

Jared