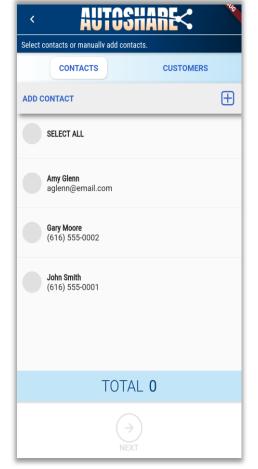

## **NEW AUTOSHARE**

Your Online Direct Campaign just got a whole lot EASIER! It's as easy as 1-2-3!

- 1. Click Start AUTOSHARE
- 2. Choose the sharing Campaign that fits your goals.
- 3. Select your contacts straight from your device.

\*Make sure to allow contact app permissions if you want to take advantage of this easy, time saving feature.

Jared