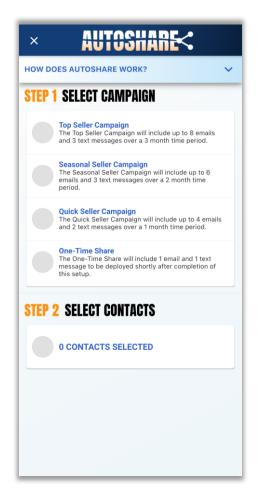

## **NEW AUTOSHARE**

Your Online Direct Campaign just got a whole lot EASIER! It's as easy as 1-2-3!

- 1. Click Start AUTOSHARE
- 2. Choose the sharing Campaign that fits your goals.
- 3. Select your contacts straight from your device.