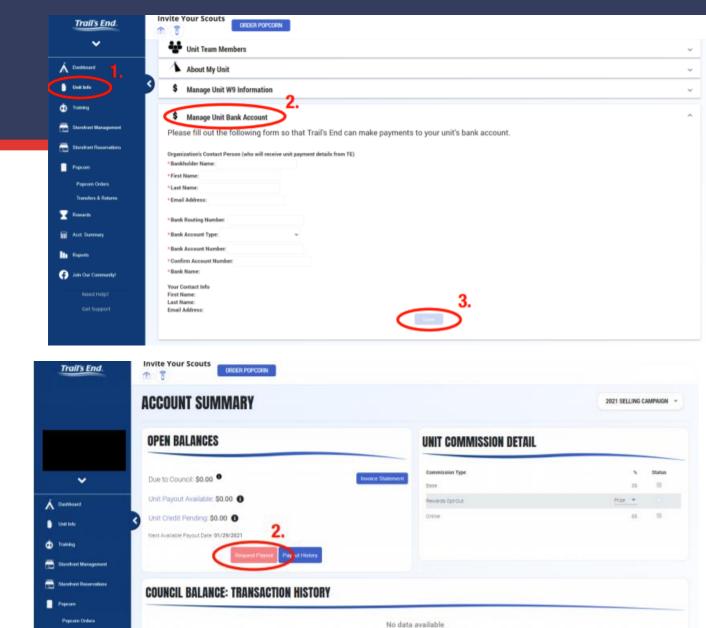

# Request Payout

- 1. Sign into Trails-End.com and add or verify your unit's bank information.
- 2. Go to Acct. Summary (1) and click Request Payout (2).
- 3. Email support@trailsend.com with any questions.