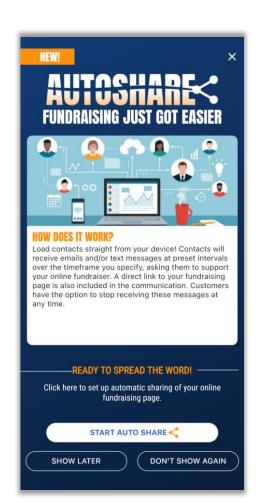

## **NEW AUTOSHARE**

Your Online Direct Campaign just got a whole lot EASIER! It's as easy as 1-2-3!

- 1. Click Start AUTOSHARE
- 2. Choose the sharing Campaign that fits your goals.
- 3. Select your contacts straight from your device.

\*Make sure to allow contact app permissions if you want to take advantage of this easy, time saving feature.

Jared