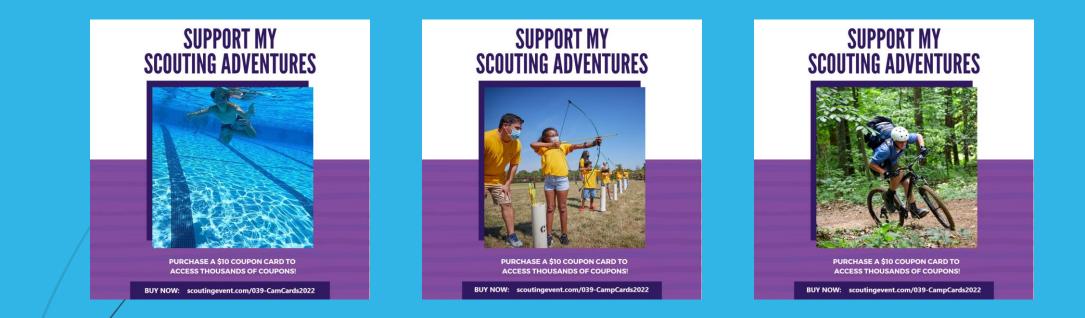

### SUPPORT MY Scouting Adventures

PURCHASE A \$10 COUPON CARD TO ACCESS THOUSANDS OF COUPONS!

BUY NOW: scoutingevent.com/039-CampCards2022

- Online sales at <u>https://scoutingevent.com/039-</u> <u>CampCards2022</u>
- Templates/Graphics will be available at ocbsa.org/adventurecard
- Cards will be mailed out weekly
- Your Unit will receive up to \$5 per card sold. After the sale, your Unit Account will be credited with your online commissions.
- After the sale, the Council Staff will email you with a list of Scouts and how many cards they sold online.