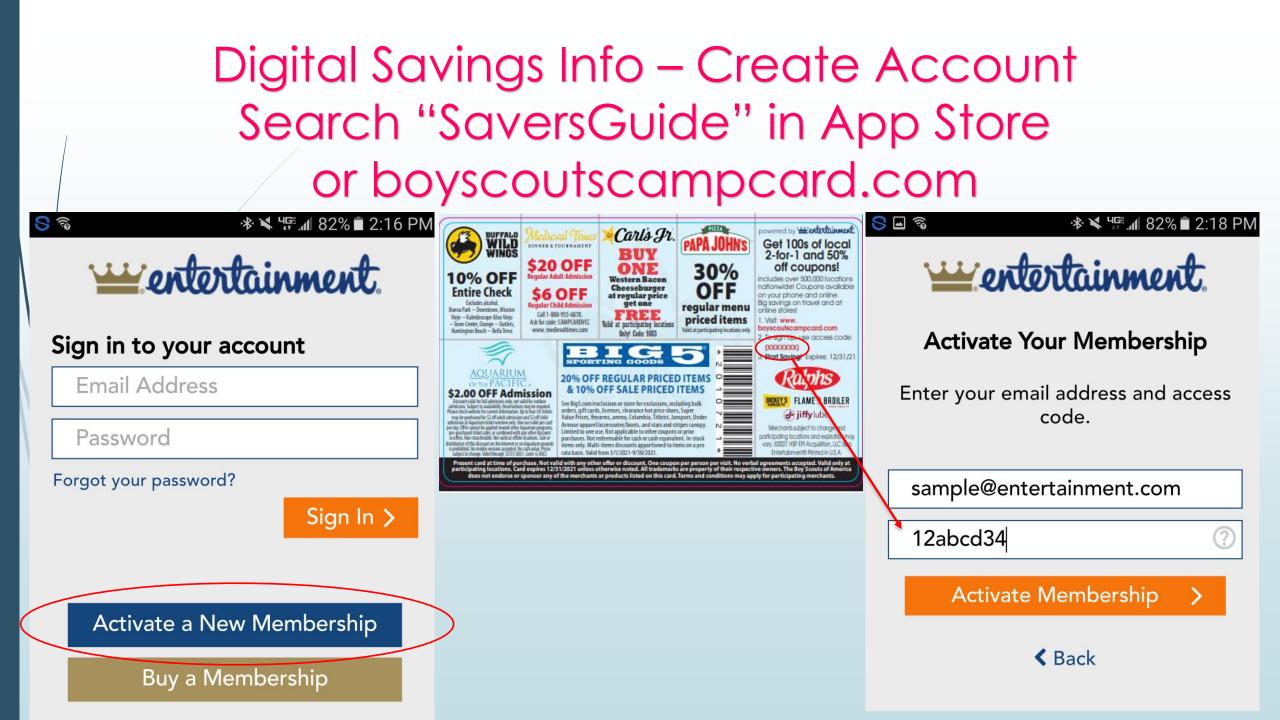

### App – Create Account

| S | S S S S S S S S S S S S S S S S S S S | S ■ S * Y III 81% ■ 2:22 PM                                                                                |
|---|---------------------------------------|------------------------------------------------------------------------------------------------------------|
|   | Create Your Account                   | Tell Us About Yourself                                                                                     |
|   | sample@entertainment.com              | Joe                                                                                                        |
|   | sample@entertainment.com              | Sample                                                                                                     |
| / | •••••                                 | 48084                                                                                                      |
|   | ••••••                                | Send me emails featuring printable and<br>mobile coupons near me, online discounts<br>& member-only deals. |
|   | Continue >                            | Activate Membership >                                                                                      |
|   | K Back                                | < Back                                                                                                     |

### App – Create Account

### Same Process on **boyscoutscampcard.com**