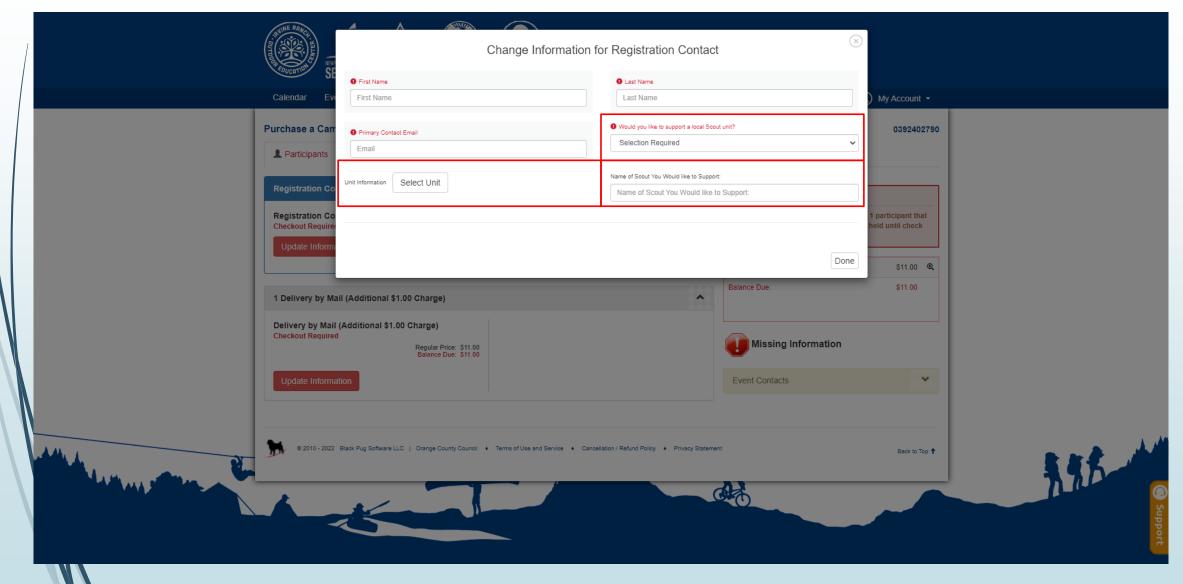

### How to order cards

|               | UNILE RANGE IN SUCCESSION            | Change Information                                                              | for Registration Contact                                        | ×    |                                        |                 |
|---------------|--------------------------------------|---------------------------------------------------------------------------------|-----------------------------------------------------------------|------|----------------------------------------|-----------------|
|               | FOUCATION SE                         | First Name                                                                      | Last Name                                                       |      |                                        |                 |
|               | Calendar Eve                         | First Name                                                                      | Last Name                                                       |      | .) My Account 👻                        |                 |
|               | Distribution - Pa                    | Primary Contact Email     Email                                                 | Unit Information     Select Unit                                |      | 0392409476                             |                 |
|               | Participants<br>Registration Co      | Phone                                                                           | Number of Scouts Selling                                        |      |                                        |                 |
|               | Registration Go                      | Click to add phone number: Home Day Mobile                                      | Number of Scouts Selling                                        |      |                                        |                 |
|               | Registration Co<br>Checkout Required | How many Adventure Cards does your Unit need?                                   | Do you plan on selling in front of stores? If yes, what stores? |      | 1 participant that<br>held until check |                 |
|               | Update Informa                       | How many Adventure Cards does your Unit need?                                   | Do you plan on selling in front of stores? If yes, what stores? |      |                                        |                 |
|               |                                      | <ul> <li>How Does Your Unit Plan on Selling?</li> <li>Storefront</li> </ul>     |                                                                 |      |                                        |                 |
|               | 1 Camp Card Ch                       |                                                                                 |                                                                 |      | ~                                      |                 |
|               | Camp Card Cha<br>Checkout Required   | Door-to-Door                                                                    |                                                                 |      |                                        |                 |
|               | Update Informa                       |                                                                                 |                                                                 |      |                                        | 115.00          |
| ** <b>***</b> |                                      |                                                                                 |                                                                 | Done |                                        | 5.5.5 O Support |
|               | © 2010 - 2022                        | Black Pug Software LLC   Orange County Council • Terms of Use and Service • Can | cellation / Refund Policy                                       |      | Back to Top 🕇                          | ort             |

### How to order cards

- The amount your unit needs will be how many you receive at that distribution.
- If you need to order more cards, contact your Camp Card Chair or District Executive to coordinate unit specific distributions.
- Any cards not sold will need to be returned at the end of the sale (May 12).